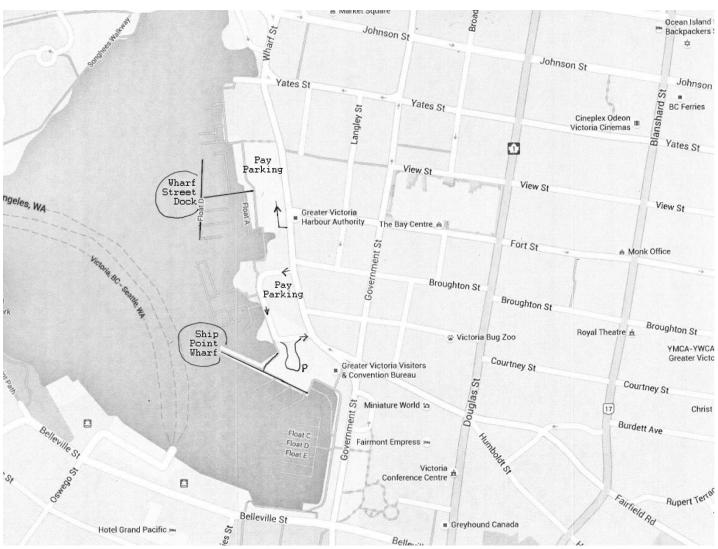

## Summer 2016 - Trip 2 BOARDING IN VICTORIA'S INNER HARBOUR

**Ship Point Wharf** is located in Victoria's Inner Harbour opposite the Empress Hotel. A Pay Parking lot can be entered from Wharf Street between Broughton and Courtney.

**Wharf Street Dock** is located at the foot of Fort Street along Wharf Street. A Pay Parking lot can be entered from Wharf Street between Fort and Broughton.

Trainees will disembark the SALTS vessel at the designated wharf / dock.