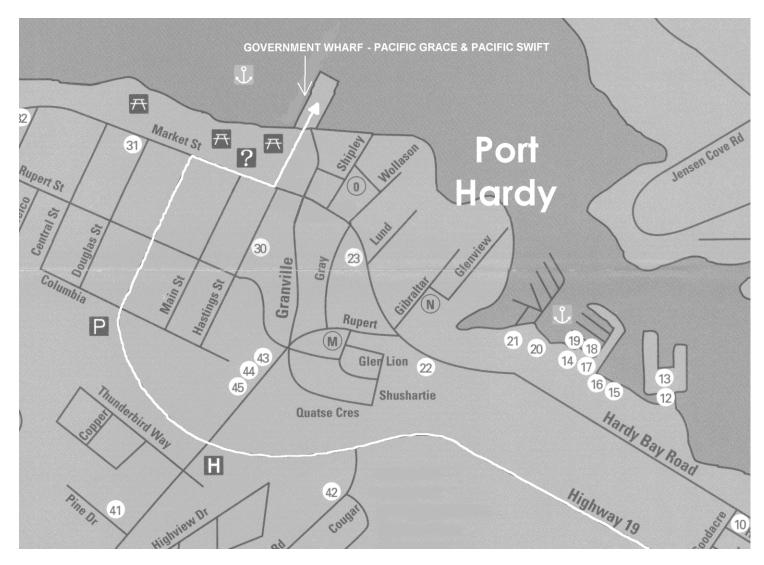

## **DISEMBARKING IN PORT HARDY AT THE "GOVERNMENT WHARF"**

## **Directions:**

- 1) Follow Highway 19 into town.
- 2) Turn right on Market Street.
- 3) Turn left on Hastings Street.
- 4) Hastings Street goes directly onto "Government Wharf".
- 5) Trainees will disembark the SALTS Vessel at the "Government Wharf".