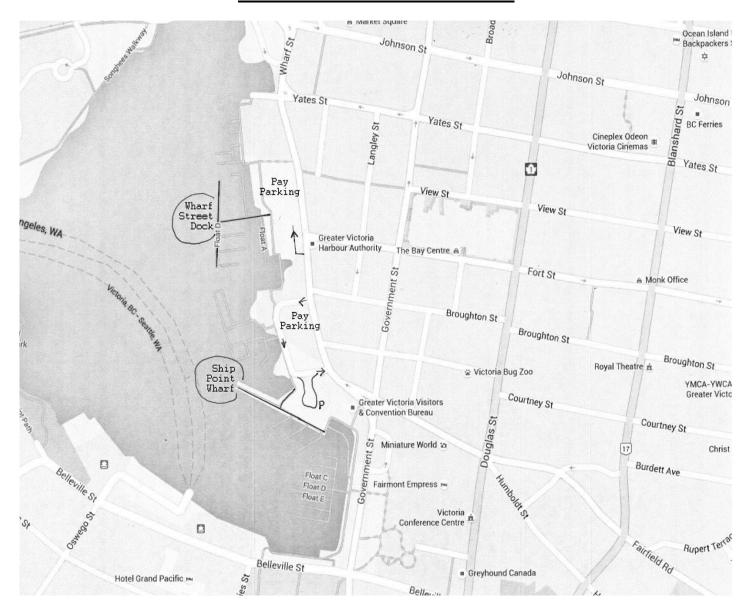

## **DISEMBARKING IN VICTORIA**

**Ship Point Wharf** is located in Victoria's Inner Harbour opposite the Empress Hotel. A Pay Parking lot can be entered from Wharf Street between Broughton and Courtney.

**Wharf Street Dock** is located at the foot of Fort Street along Wharf Street. A Pay Parking lot can be entered from Wharf Street between Fort and Broughton.

Trainees will disembark the SALTS vessel at the designated wharf / dock.