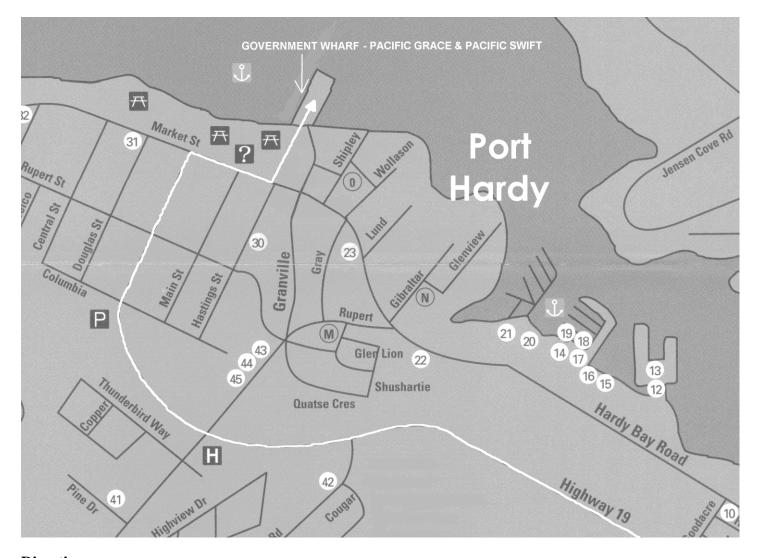

## **BOARDING IN PORT HARDY AT THE "GOVERNMENT WHARF"**

## **Directions:**

- 1) Follow Highway 19 into town.
- 2) Turn right on Market Street.
- 3) Turn left on Hastings Street.
- 4) Hastings Street goes directly onto "Government Wharf".
- 5) Board the SALTS Vessel from "Government Wharf".